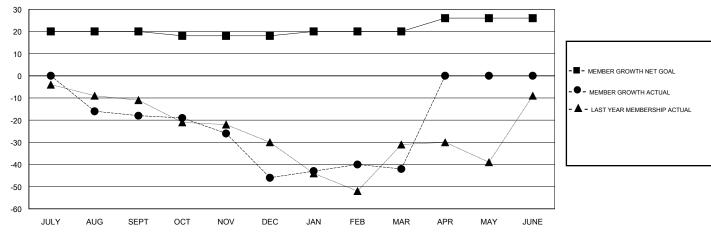

### LOCATION PENNSYLVANIA

**GMT CA** 

| Clubs         |               |             |               | Members               |                           |                         |                                              |  |
|---------------|---------------|-------------|---------------|-----------------------|---------------------------|-------------------------|----------------------------------------------|--|
|               | RESULTS FOR   | R 2018-2019 |               | RESULTS FOR 2018-2019 |                           |                         |                                              |  |
| QUARTER       | NEW CLUB GOAL | NEW CLUBS   | DROPPED CLUBS | QUARTER               | MEMBER GROWTH NET<br>GOAL | MEMBER GROWTH<br>ACTUAL | DROPPED MEMBERS ACTUAL (including transfers) |  |
| JULY/AUG/SEPT | 1             | 0           | 2             | JULY/AUG/SEPT         | 20                        | 26                      | 41                                           |  |
| OCT/NOV/DEC   | 0             | 0           | 1             | OCT/NOV/DEC           | -2                        | 23                      | 47                                           |  |
| JAN/FEB/MAR   | 0             | 0           | 0             | JAN/FEB/MAR           | 2                         | 22                      | 16                                           |  |
| APR/MAY/JUNE  | 0             | 0           | 0             | APR/MAY/JUNE          | 6                         | 0                       | 0                                            |  |

### GOALS AND ACTUAL MEMBERS CUMULATIVE

| DROPPED CLUBS: 3  DROPPED MEMBERS |     | 24 CLUBS OF 48 ADDED 1 OR MORE<br>NEW MEMBERS | GENDER DISTRIBUTION  MALE 1,074 (80.09%)  FEMALE 267 (19.91%)  Women Percentage Fiscal Year Goal: 20% |     |
|-----------------------------------|-----|-----------------------------------------------|-------------------------------------------------------------------------------------------------------|-----|
| DECEASED                          | 21  | CLICK HERE FOR CUMULATIVE                     | TOTAL FAMILY UNIT MEMBERS                                                                             | 239 |
| CLUB CANCELLED                    | 13  | MEMBERSHIP DATA                               |                                                                                                       | 404 |
| OTHER                             | 70  |                                               | FAMILY MEMBERS PAYING HALF DUES                                                                       | 121 |
| TOTAL                             | 104 |                                               |                                                                                                       |     |